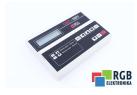

## SPECIFICATIONS

| MANUFACTURER | LEROY SOMER     |
|--------------|-----------------|
| MODEL        | CDC-UMV         |
| CATEGORY     | Operator panels |
| WEIGHT       | 1.0 kg          |

## TEST STAND

We have test stands developed by us, thanks to which we check whether the device is operational. They make sure that LEROY SOMER CDC-UMV is repaired.

FREE REPAIR COST ESTIMATION AND DEVICE PICK-UP